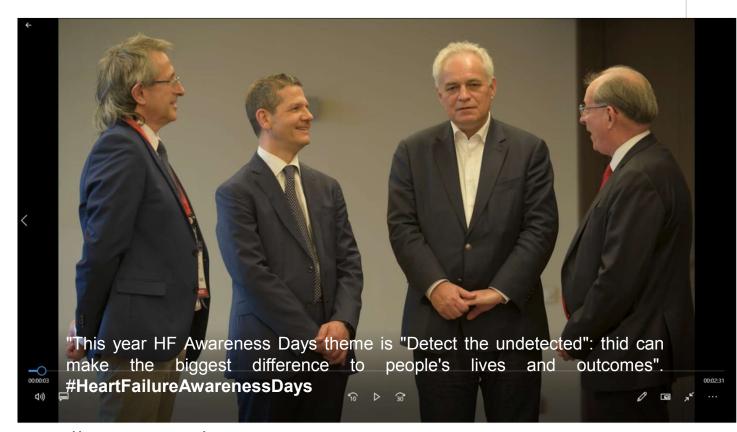

## **Programme and events (summary)**

- HFAD at Spring Conference of the Roumanian Society of Cardiology Sibiu 3-6 May 2023
   Advertisements during the Conference.
- A 2.30-minutes video clip in which HF Awareness Day project was discussed with the participation of the acting president of the RSC, Prof. Dr. Bogdan Popescu, the elected president, Prof. Ovidiu Chioncel, the president of the WG-HF of the RSC, Prof. Antoniu Petris, and of the special guest former vice-president of the ESC and former president of the HFA Prof. Dr. Peter Seferovici.

## Press coverage: Radio and TV

- A 2.30-minute video clip in which HF Awareness Day project was discussed with the participation of the acting president of the RSC, Prof. Dr. Bogdan Popescu, the elected president, Prof. Ovidiu Chioncel, the president of the WG-HF of the RSC, Prof. Antoniu Petris, and of the special guest former vice-president of the ESC and former president of the HFA Prof. Dr. Peter Seferovici.
- The video was broadcast mainly in the media.