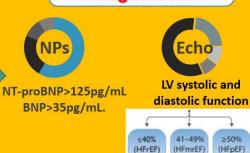

|



## **Poster:**



"Detect the undetected Heart Failure Awareness Days 2023

What are the statistics?

1 in 6 people>65yo will have unrecognised HF



26 million people worldwide are living with Heart Failure

How can you suspected it?

Risk factors
Symptoms (breathlessness, fatigue, and ankle swelling)
and/or signs
Abnormal ECG

How can the doctor diagnose it?



Be aware!
Stay alert!
Get informed!



What you should do?

- Stop smoking
- Reduce sodium in the diet
- Alcohol intake reduction
- · Maintain a healthy weight
- Control your blood pressure
- Control diabetes
- Get daily physical activity



# Extra pictures/videos