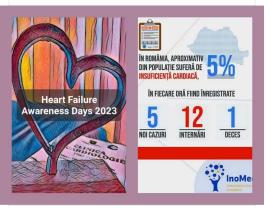

Dacă de obicei se marca o singură zi, în luna mai, de conștientizare a insuficienței cardiace, în 2023, organizațiile de sănătate europene au hotărât să dedice o întreagă săptămână acestei afecțiuni. Astfel, **Zilele Europene de Conștientizare a Insuficienței Cardiace** au loc, anul acesta, în perioada **1-7 mai 2023**.