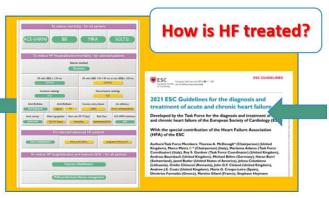

|



## **Poster:**



"Detect the undetected Heart Failure Awareness Days 2023

What are the statistics?

1 in 6 people>65yo will have unrecognised HF



26 million people worldwide are living with Heart Failure

How can you suspected it?

Risk factors
Symptoms (breathlessness, fatigue, and ankle swelling)
and/or signs
Abnormal ECG

How can the doctor diagnose it?



Be aware!
Stay alert!
Get informed!



What you should do?

- Stop smoking
- Reduce sodium in the diet
- Alcohol intake reduction
- · Maintain a healthy weight
- Control your blood pressure
- Control diabetes
- Get daily physical activity



# Extra pictures/videos