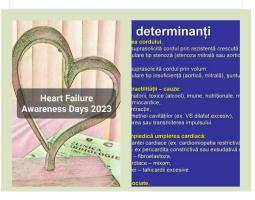

#### Grupul de Lucru de Insuficienta Cardiaca al SRC

6z · 🔇

Insuficiența cardiacă nu este un diagnostic unic, ci un sindrom clinic constând din simptome (de exemplu, dispneea, astenia și fatigabilitatea) si semne (de exemplu, jugulare turgescente, raluri pulmonare și edem periferic).

Ghid ESC 2021