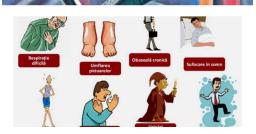

Risk factors
Symptoms (breathlessness, fatigue, and ankle swelling)
and/or signs
Abnormal ECG

How can the doctor diagnose it?

Be aware!
Stay alert!
Get informed!

What you should do?

- Stop smoking
- Reduce sodium in the diet
- Alcohol intake reduction
- · Maintain a healthy weight
- Control your blood pressure
- Control diabetes
- Get daily physical activity