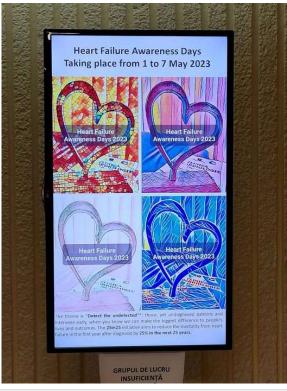

## **Poster:**

"Detect the undetected Heart Failure Awareness Days 2023

What are the statistics?

1 in 6 people>65yo will have unrecognised HF

26 million people worldwide are living with Heart Failure

How can you suspected it?

Risk factors
Symptoms (breathlessness, fatigue, and ankle swelling)
and/or signs
Abnormal ECG

How can the doctor diagnose it?

Be aware!
Stay alert!
Get informed!

What you should do?

- Stop smoking
- Reduce sodium in the diet
- Alcohol intake reduction
- · Maintain a healthy weight
- Control your blood pressure
- Control diabetes
- Get daily physical activity