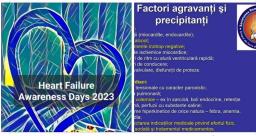

#### Grupul de Lucru de Insuficienta Cardiaca al SRC

1z · 🔇

Insuficienta cardiaca - factori agravanti si precipitanti. Unii tin de cordul propriu-zis, altii sunt extracardiaci iar necomplianta terapeutica este pe prima pozitie: sare prea multa, efort prea mult, medicatie neglijata.